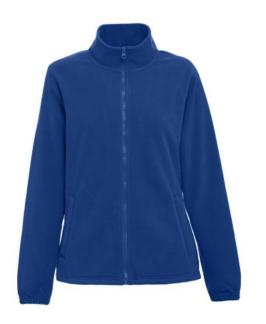

## THC GAMA WOMEN. WOMEN'S POLAR FLEECE JACKET

## **Basic informations**

Size: XXL

Color: Royal blue

# **Specification**

100% polyester (300 g/m²) anti-pilling high-density women's fitted fleece jacket. Coloruer zipper and inner lining for greater comfort. Contains zippered side pockets and flap, elastic band on sleeves, elastic drawstring at the bottom and reinforcement ribbon on the inside of the collar. Sizes: S, M, L, XL, XXL